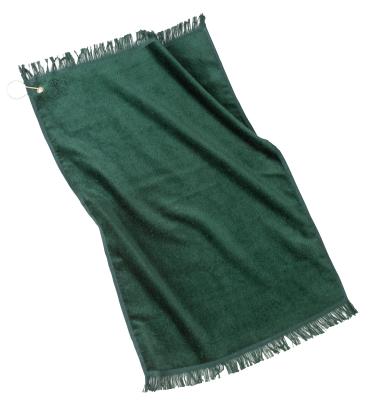

## **Grommeted Hand Towel**

## PORT & COMPANY

PT41

\* 100% coton terry velour \* Hemmed edges \* Grommet and hook

| Finished measurements in inches |             |  |  |  |
|---------------------------------|-------------|--|--|--|
| Width                           | 16          |  |  |  |
| Length                          | 26          |  |  |  |
| Weight                          | 2.5 lbs/Dzn |  |  |  |