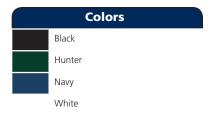

| Color chart |               |           |           |           |  |
|-------------|---------------|-----------|-----------|-----------|--|
| Colors      | Black         | Hunter    | Navy      | White     |  |
| Textile PMS | 19-4007TC     | 19-5320TC | 19-3920TC | 11-0601TC |  |
| General PMS | PROCESS BLACK | 5535C     | 533C      | NO MATCH  |  |

## **Please Note:**

Colors shown are approximate and for reference only. For closest match see PMS colors, or for exact match, returnable samples and grommeted samples are available.