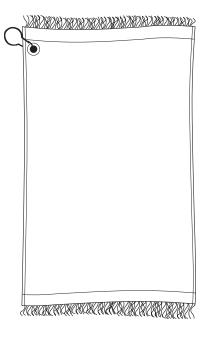

## **Grommeted Hand Towel**

## PORT & COMPANY

PT41

\* 100% coton terry velour \* Hemmed edges \* Grommet and hook

| Finished measurements in inches |             |  |  |  |
|---------------------------------|-------------|--|--|--|
| Width                           | 16          |  |  |  |
| Length                          | 26          |  |  |  |
| Weight                          | 2.5 lbs/Dzn |  |  |  |